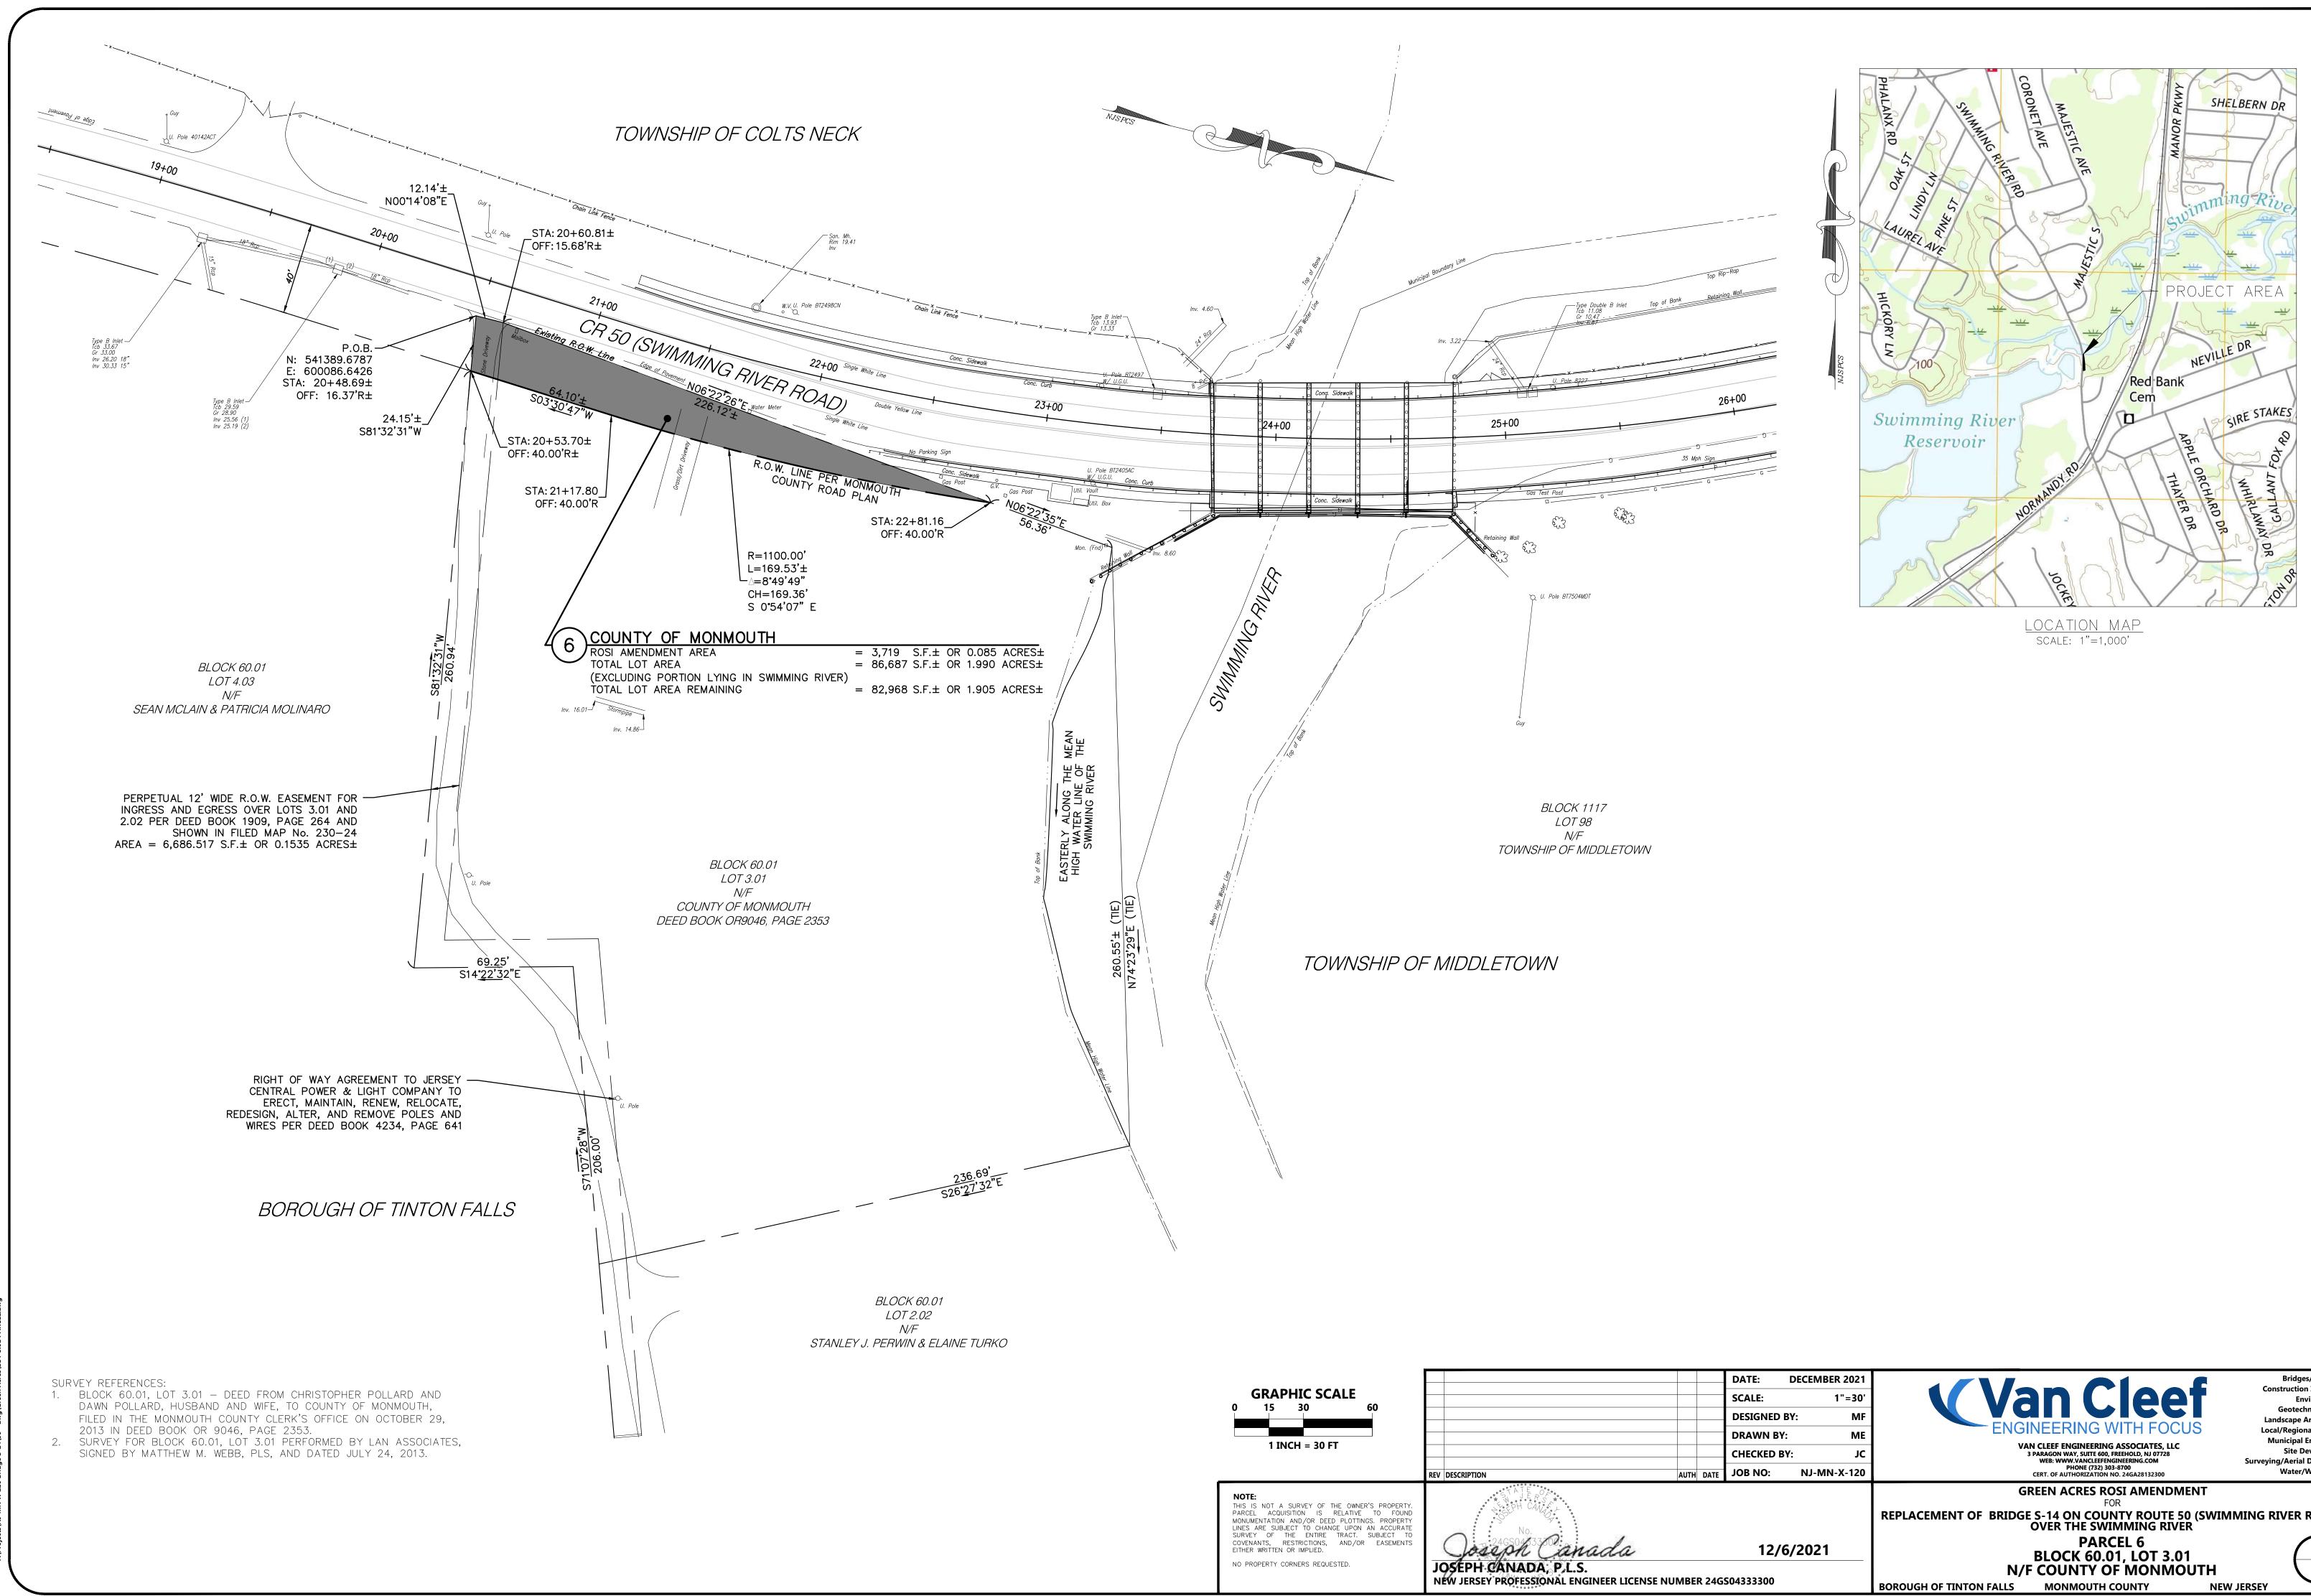

| AUTH DATE:   DATE: DATE:   SCALE: SCALE:   DESIGNED B   DRAWN BY:   CHECKED BY | ME | Construction Inspection<br>ENGINEERING WITH FOCUS<br>VAN CLEEF ENGINEERING ASSOCIATES, LLC<br>3 PARAGON WAY, SUITE 600, FREEHOLD, NJ 07728<br>WEB: WWW.VANCLEEFFENGINEERING.COM<br>PHONE (732) 303-8700                                                  |
|--------------------------------------------------------------------------------|----|----------------------------------------------------------------------------------------------------------------------------------------------------------------------------------------------------------------------------------------------------------|
| 2 12/6/2021<br>ICENSE NUMBER 24GS04333300                                      |    | GREEN ACRES ROSI AMENDMENT<br>FOR<br>REPLACEMENT OF BRIDGE S-14 ON COUNTY ROUTE 50 (SWIMMING RIVER ROAD)<br>OVER THE SWIMMING RIVER<br>PARCEL 6<br>BLOCK 60.01, LOT 3.01<br>N/F COUNTY OF MONMOUTH<br>BOROUGH OF TINTON FALLS MONMOUTH COUNTY NEW JERSEY |