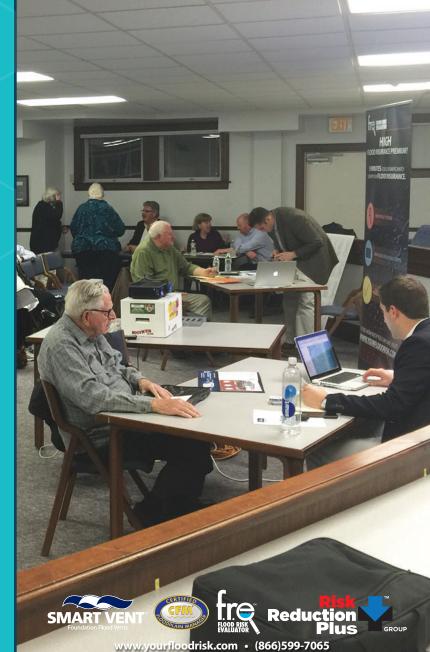

Residents from around the country are benefiting from their towns hosting a Community Outreach. Whether they are confused about coverage options or need assistance with flood mapping, our professionals can offer the guidance they they need with mitigation reporting and flood insurance premium information.

We will cover the current and upcoming NFIP Reform laws by reviewing the new regulations that can potentially effect their policies. We will also take residents through actual case studies where homeowners saved an average of 83% on their flood insurance premium after attending our program.

Residents will need to bring their Elevation Certificates and Flood Insurance Policy Declaration page to receive information on the best solutions available for their unique situation.

We will spend time with each attendee individually covering the following items: